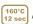

# APPLICATION INSTRUCTIONS

- Temperature: 150° C
- Time: 10 sec.
- Pressure: Medium (#4-6 on Hotronix®)
- Peel: Cold